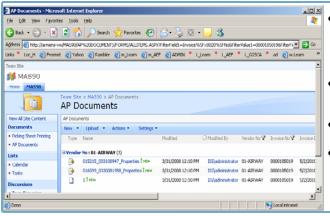

## **Specific Program Enhancements**

- View the image of the Customer Checks received in Customer Inquiry, Maintenance, Invoice History Inquiry and SO/Inquiry programs.
- View the image of A/P Vendor Invoices in Invoice History View and A/P Invoice Drill downs.
- View the image of A/P Checks in Vendor Maintenance, Inquiry and Payment History Inquiry programs.
- View the image of Customer PO in Sales Order Entry, Sales/Quote History Inquiry, Sales Order Inquiry, Invoice History Inquiry programs.
- View the image of customer statement mailed in Customer Inquiry and Maintenance programs.
- View the image of customer pick tickets in Sales Order Entry, Sales/Quote History Inquiry, Sales Order Inquiry, Invoice History Inquiry programs.